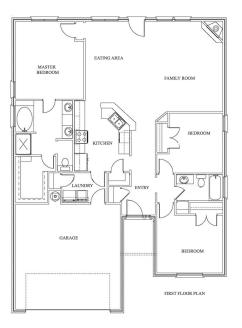

## SPECIAL FEATURES

- Spacious 1,660 sq. ft.
- 3 bedrooms, 2 baths
- Large family room with fireplace and rock hearth
- Open kitchen, knotty alder cabinets
- Stainlesss steel Whirlpool appliances
- Ceramic tile entry, kitchen, utility and bathrooms
- Satin nickel light fixtures & hardware
- Energy Star qualified/NAHB Green
- City of Tyler/Whitehouse ISD