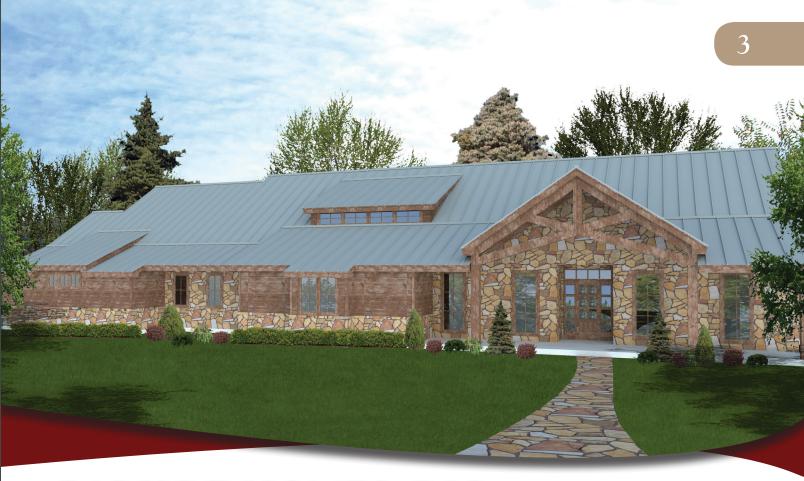

## CARLYLE HOMES, INC.

15130 CR 1261 (Big Eddy), Flint, 75762

SOLD | \$650,000+ | 903.842.23875 | www.carlylehomes.com

## SPECIAL FEATURES

- Sprawling eclectic Hill Country home
- Approx. 5,000 heated/cooled sq. ft.
- Stunning cabinetry
- Mesquite hardwood flooring
- Beautifully appointed fixtures
- Soapstone and granite countertops
- Exterior entertaining and cooking